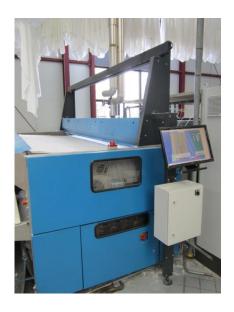

Thanks to the usage of solid state electronics the system doesn't need any tuning once setup.

## Inspection features:

- Can be mounted on every folding machine
- Sorting on color, stains, holes, rips and shape.
- Stable and low maintenance
- Touch screen interface
- Standard up to 4 lanes of operation, option for 8
- Automatic marker line detection
- Areas can be selected with different adjustments.
- High price/performance ratio
- Up to 8 different colored products can be inspected in a lane
- Per line different product settings possible
- Interface for remote setting of the inspection program
- Remote serviceable
- For table linen there is a very precise program available
- Capable of inspecting multi colored linen
- Automatic dust cleaning