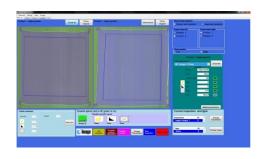

Evaluation for every scanned sheet. Easy to recall sheets which are scanned.

Parameters, can be set, and directly evaluated.

Easily fine tuning of the sensitivity

Accurate Technologies Eu b.v. Nobelweg 5 5482 NN Schijndel The Netherlands www.accuratethai.com