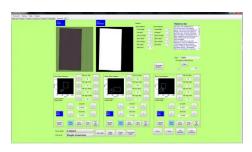

Evaluation for every scanned sheet. Easy to recall sheets which are scanned.

Parameters, can be set, and directly evaluated.

Easily fine tuning of the sensitivity

Accurate Technologies Eu b.v. Nobelweg 5 5482 NN Schijndel The Netherlands www.accuratethai.com