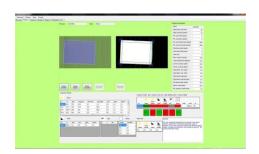

Evaluation for every scanned sheet. Easy to recall sheets which are scanned.

Parameters, can be set, and directly evaluated.

Easily fine tuning of the sensitivity

Accurate Technologies Eu b.v. Nobelweg 5 5482 NN Schijndel The Netherlands www.accuratethai.com