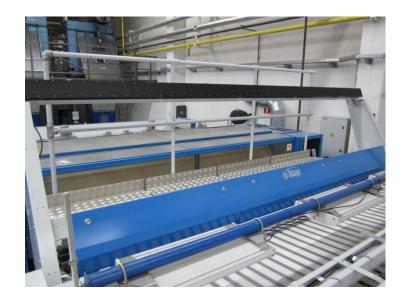

## Laundry inspection system

The Image laundry inspection system is a state-of-the-art color inspection system for laundry. It can inspects for stains, holes, rips and deformations. By using an advanced propriety scanner combined with modern LED based illumination a very stable solution is created for the inspection of laundry as speeds up to 60 m/min.

The Image system can classify laundry based on color, holes, rips and shapes allowing apart handling of the products based on these conditions. The system allows for the definition for an inner and outer inspection zone with different evaluation criteria