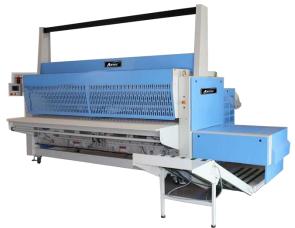

## Laundry inspection system

The Image laundry inspection system is a state-of-the-art color inspection system for laundry. It can inspects for stains, holes, rips and deformations. By using an advanced propriety scanner combined with modern LED based illumination a very stable solution is created for the inspection of laundry as speeds up to 60 m/min.

The Image system can classify laundry based on color, holes, rips and shapes allowing apart handling of the products based on these conditions. The system allows for the definition for an inner and outer inspection zone with different evaluation criteria

## Inspection features:

- Can be mounted on every folding machine
- Sorting on color, stains, holes, rips and shape.
- Stable and low maintenance
- Touch screen interface
- Standard up to 4 lanes of operation, option for 8
- Automatic marker line detection
- Areas can be selected with different adjustments.
- High price/performance ratio
- Up to 8 different colored products can be inspected in a lane
- Per line different product settings possible
- Interface for remote setting of the inspection program
- Remote serviceable
- For table linen there is a very precise program available
- Capable of inspecting multi colored linen
- Automatic dust cleaning